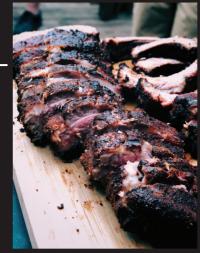

### HOUSE SMOKED RIBS

### **BBQ SOW PORK RIBS**

A SIMPLER CUT, BUT STILL DELICIOUS, WITH PLENTY OF MEAT ON THE BONE. WE SELECT ONLY THE BEST RIBS TO SERVE. SERVED TOSSED IN OUR OWN BBQ SAUCE.

\$26 **5 RIBS 10 RIBS** 

# TWELVE BOAR

\$32 300G 500G

HOUSE BBQ SAUCE. 4 RIBS \$31 \$49 8 RIBS

**LOUISIANA** 

PACKED WITH FLAVOUR &

RUBBED WITH A SPECIAL

BLEND OF SEASONINGS

AND SPICES. SERVED