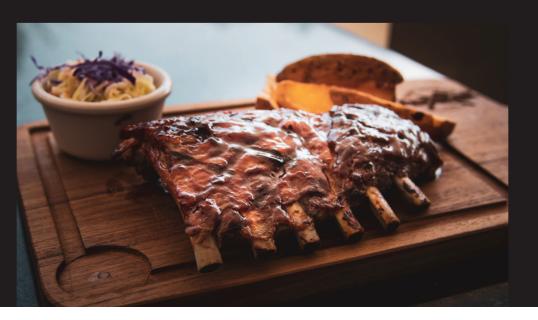

### HOUSE SMOKED RIBS

### **BBQ SOW PORK RIBS**

A SIMPLER CUT, BUT STILL DELICIOUS, WITH PLENTY OF MEAT ON THE BONE. WE SELECT ONLY THE BEST RIBS TO SERVE. SERVED TOSSED IN OUR OWN BBQ SAUCE.

\$26 **5 RIBS 10 RIBS** 

# TWELVE BOAR

\$32 300G 500G

HOUSE BBQ SAUCE. 4 RIBS \$31 \$49 8 RIBS

**LOUISIANA** 

PACKED WITH FLAVOUR &

RUBBED WITH A SPECIAL

BLEND OF SEASONINGS

AND SPICES. SERVED