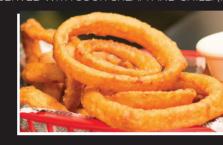

| FRIES              | REG     | LRG  |
|--------------------|---------|------|
| SHOESTRING FRIES   | \$4.50. | \$7  |
| SWEET POTATO FRIES | \$7     | \$11 |
| CURLY FRIES        | \$7     | \$11 |
| WAFFLE FRIES       | \$8     | \$12 |
| ONION RINGS        | \$8     | \$12 |