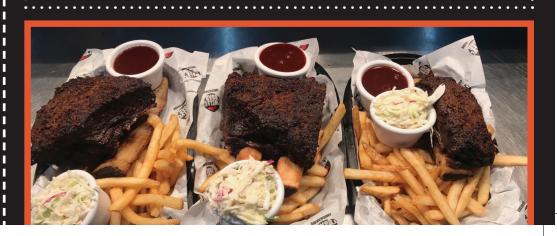

### HOUSE SMOKED RIBS

### **BBQ SOW PORK RIBS**

A SIMPLER CUT, BUT STILL DELICIOUS, WITH PLENTY OF MEAT ON THE BONE. WE SELECT ONLY THE BEST RIBS TO SERVE. SERVED TOSSED IN OUR OWN BBQ SAUCE.

\$26 **5 RIBS 10 RIBS** 

# TWELVE BOAR

\$32 300G 500G

HOUSE BBQ SAUCE. 4 RIBS \$31 \$49 8 RIBS

**LOUISIANA** 

PACKED WITH FLAVOUR &

RUBBED WITH A SPECIAL

BLEND OF SEASONINGS

AND SPICES. SERVED

#### CHOOSE YOUR SIDES

**JUST THE RIBS!** FRIES & SLAW (+\$3)

**FRIES (+\$3)** FRIES, SLAW, SAUCE (+\$4)

UPGRADE FROM SHOESTRING FRIES TO ANY OF OUR FRIES FOR ONLY

\$3 EXTRA!