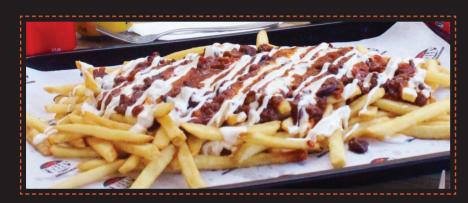

BRING YOUR MATES, FAMILY OR JUST YOURSELF AND ENJOY A LITTLE TASTE OF TRADITIONAL AMERICAN BBQ.

| LOADED FRIES       | REG                        | LRG                     |
|--------------------|----------------------------|-------------------------|
| BBQ FRIES          | \$10                       | \$15                    |
| BUFFALO FRIES      | \$10                       | \$15                    |
| CHILLI FRIES       |                            |                         |
| MEGA FRIES         | \$10                       | \$15                    |
| SOUTHERN FRIES     | \$10                       | \$15                    |
| BIG TEX FRIES      | \$10                       | \$15                    |
| SMOKEY RANCH FRIES | \$12                       | \$16                    |
| BOSS BOAR FRIES    | <b>\$18</b><br>Q SAUCE & R | ANCH                    |
| NACHOS CON CARNE   |                            | \$16                    |
| NACHOS DELUXE      | IR CREAM & J               | <b>\$17</b><br>ALAPEÑOS |